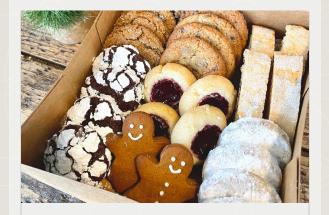

## Pastries

Seasonal Coffee Cake \$25 served in loaf pan serves 6-8

Assorted Pastry Box \$45 12 pieces, includes coffee cake, scones, cookies, & brownie

Whole Quiche 9-inch round, serves 6-8. Seasonal vegetarian filling. Add bacon +5 \$45