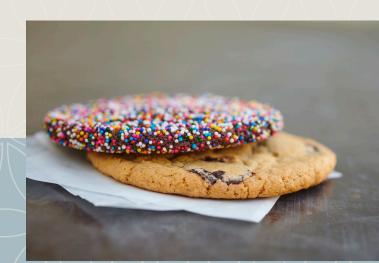

## Pastries

Seasonal Coffee Cake \$25 served in loaf pan serves 6-8

Assorted Pastry Box \$45 12 pieces, includes coffee cake, scones, cookies, & brownie

Whole Quiche 9-inch round, serves 6-8. Seasonal vegetarian filling. Add bacon +5 \$45