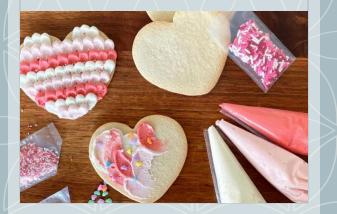

Custom Cakes

All custom cakes include simple piping decoration and corresponding sprinkle colors. Simple writing messages are complimentary.

| 4-inch round<br>'smash cake'     | \$30  |
|----------------------------------|-------|
| 6-inch Round<br>up to 10 slices  | \$50  |
| 8-inch Round<br>up to 16 slices  | \$65  |
| 10-inch Round<br>up to 38 slices | \$100 |
| Quarter Sheet<br>24 slices       | \$85  |
| Half Sheet<br>48 slices          | \$130 |
| Cupcakes<br>one dozen            | \$48  |

#### Cake Flavors

-Vanilla -Chocolate -Lemon -Pastaria Birthday -Chocolate Chip

### Frosting Flavors

-Vanilla -Chocolate -Lemon -Salted Caramel -Coffee

#### Filling Flavors

- -Ganache -Raspberry -Strawberry Up-charges based on round cake size, please inquire for sheet cake filling prices. 4-inch: \$8 8-inch: \$12
- 4-inch:\$88-inch:\$126-inch:\$1010-inch\$15